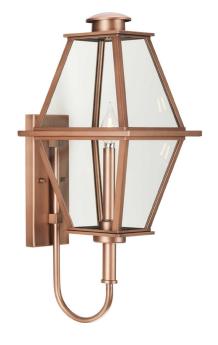

## **Bradshaw**

Bradshaw Collection One-Light Antique Copper Clear Glass Transitional Medium Outdoor Wall Lantern

Category: Outdoor

Finish: Antique Copper (Painted) Construction: Steel Construction Glass/Shade: Clear Glass Panel

Width: 9.5 in Extends: 10-5/8 in Height: 24 in H/CTR: 11-1/8 in

Clear Glass Panel

| MOUNTING                                                | ELECTRICAL                | LAMPING                            | ADDITIONAL INFORMATION     |
|---------------------------------------------------------|---------------------------|------------------------------------|----------------------------|
| Wall mounted                                            | 6 inches of wire supplied | (1) Candelabra Base (E12) Socket   | cETLus Wet Location Listed |
| Mounting plate for outlet box included                  | 120 VAC                   | Lamp Type B10                      | 1-year Limited Warranty    |
|                                                         |                           | Incandescent: 60-watt MAX per      |                            |
| Canopy covers a standard 4"                             |                           | socket                             |                            |
| recessed outlet box: 4.5" W., 10.5"<br>ht., 0.75" depth |                           | LED: 12.5-watt MAX per socket      |                            |
|                                                         |                           | Fully dimmable with dimmable bulbs |                            |